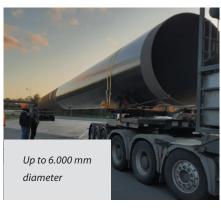

## **Tubes & Pipes**

1100 pressure equipments since 1951

20.000 mt annual capacity in structural piles

| Certifications                              | Welding processes | Surface treatment      | Testing equipment      |
|---------------------------------------------|-------------------|------------------------|------------------------|
| DIN EN ISO 9001 : 2008                      | TIG               | Sandblasting           | Radiographic test      |
| DIN EN ISO 3834                             | SMAW              | Corrosion protection   | Ultrasonic test        |
| DGRL                                        | Ε                 | Coating                | Magnetic particle test |
| AD HP 0                                     | MIG/MAG           | Rubber lining          | Dye penetration test   |
| AD W                                        |                   | CPL                    | Pressure test          |
| WHG                                         |                   | PE-, PP-, PVC - lining |                        |
| DIN EN 1090 Exec.4                          |                   |                        |                        |
| DIN EN 10219                                |                   |                        |                        |
| ASME Boiler & Pressure<br>Vessel Code (U+S) |                   |                        |                        |