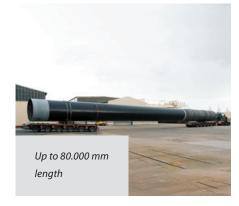

## **Tubes & Pipes**

1100 pressure equipments since 1951

20.000 mt annual capacity in structural piles

| Certifications                              | Welding processes | Surface treatment      | Testing equipment      |
|---------------------------------------------|-------------------|------------------------|------------------------|
| DIN EN ISO 9001 : 2008                      | TIG               | Sandblasting           | Radiographic test      |
| DIN EN ISO 3834                             | SMAW              | Corrosion protection   | Ultrasonic test        |
| DGRL                                        | Ε                 | Coating                | Magnetic particle test |
| AD HP 0                                     | MIG/MAG           | Rubber lining          | Dye penetration test   |
| AD W                                        |                   | CPL                    | Pressure test          |
| WHG                                         |                   | PE-, PP-, PVC - lining |                        |
| DIN EN 1090 Exec.4                          |                   |                        |                        |
| DIN EN 10219                                |                   |                        |                        |
| ASME Boiler & Pressure<br>Vessel Code (U+S) |                   |                        |                        |