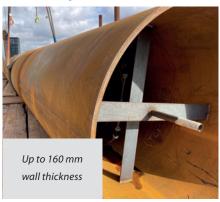

## **Tubes & Pipes**

1100 pressure equipments since 1951

20.000 mt annual capacity in structural piles

| Certifications                              | Welding processes | Surface treatment      | Testing equipment      |
|---------------------------------------------|-------------------|------------------------|------------------------|
| DIN EN ISO 9001 : 2008                      | TIG               | Sandblasting           | Radiographic test      |
| DIN EN ISO 3834                             | SMAW              | Corrosion protection   | Ultrasonic test        |
| DGRL                                        | Ε                 | Coating                | Magnetic particle test |
| AD HP 0                                     | MIG/MAG           | Rubber lining          | Dye penetration test   |
| AD W                                        |                   | CPL                    | Pressure test          |
| WHG                                         |                   | PE-, PP-, PVC - lining |                        |
| DIN EN 1090 Exec.4                          |                   |                        |                        |
| DIN EN 10219                                |                   |                        |                        |
| ASME Boiler & Pressure<br>Vessel Code (U+S) |                   |                        |                        |