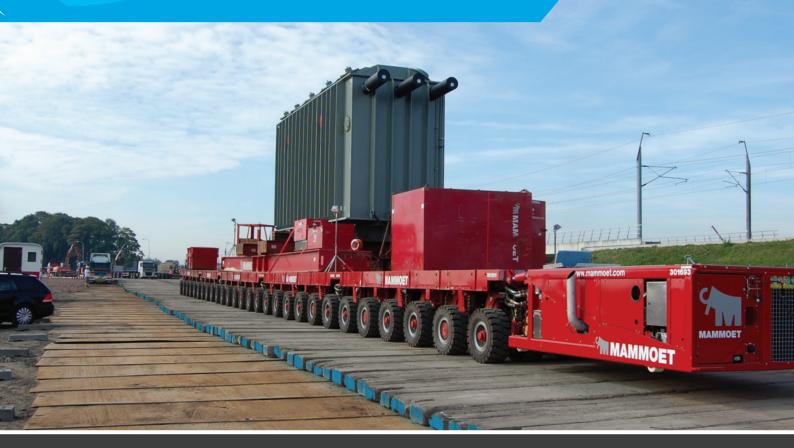

### Excavator mats

Our excavator mats are made of hardwood. The beam dimensions depend on the individual type of application. Mats with plank thicknesses of 100 mm and up are partially produced with tight cores.

## **Possible applications:**

- as mobile access paths for building works and emergency bridges
- for crane works, e.g. when building wind turbines
- as protection for mooring facilities and pontoons
- for excavation and dredging works, underground construction and access roads
- to distribute the ground pressure of heavy loads