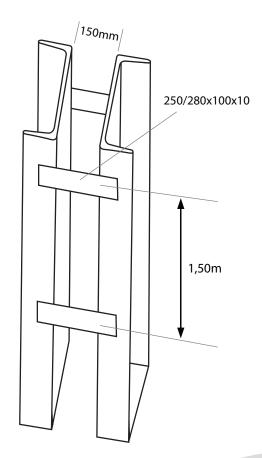

## Double-U profiles for soldier pile shoring

DU profiles are made of UPN shaped steel and welded according to EN1090, EXC 2.

- Weld seam a = 4 mm
- Clear inside width: 150 mm
- Bracket size: 250/280x100x10
- Bracket spacing: 1.50 m